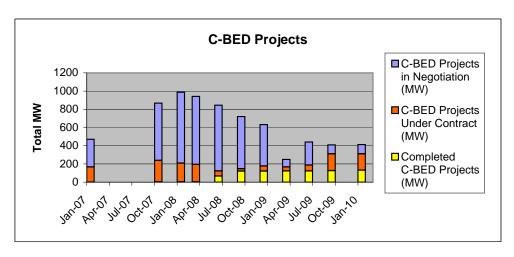

Historical C-BED Development

|          |           | Under    |                | Total          |
|----------|-----------|----------|----------------|----------------|
|          | Completed | Contract | In Negotiation | C-BED Projects |
| Date     | (MW)      | (MW)     | (MW)           | (MW)           |
| 1/15/10  | 131.4     | 180.2    | 101.9          | 413.5          |
| 9/30/09  | 126.9     | 184.7    | 97.8           | 409.5          |
| 6/30/09  | 122.9     | 64.5     | 253.0          | 440.3          |
| 3/31/09  | 122.8     | 44.5     | 81.8           | 249.0          |
| 12/31/08 | 120.8     | 56.5     | 455.9          | 633.1          |
| 9/30/08  | 120.8     | 27.0     | 573.4          | 721.1          |
| 6/30/08  | 66.5      | 57.0     | 721.0          | 844.5          |
| 3/31/08  | 3.8       | 190.5    | 746.9          | 941.2          |
| 1/31/08  | 3.8       | 204.8    | 779.0          | 987.6          |
| 10/15/07 | 3.8       | 234.8    | 629.2          | 867.7          |
| 1/15/07  |           | 166.9    | 303.4          | 470.2          |